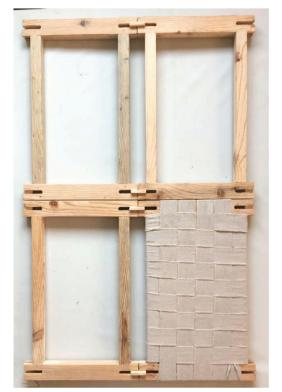

#### **PRODUCT DESIGN**

MODULAR, SUSTAINABLE DOOR AND FURNITURE DESIGN SYSTEM.

Figure 3-7 Horizontal Joint

#### step 2

Fix the modules onto the wall attachment on one end like shown in the figure.

step 3

Start joining the modules together with the plus shaped center joint.