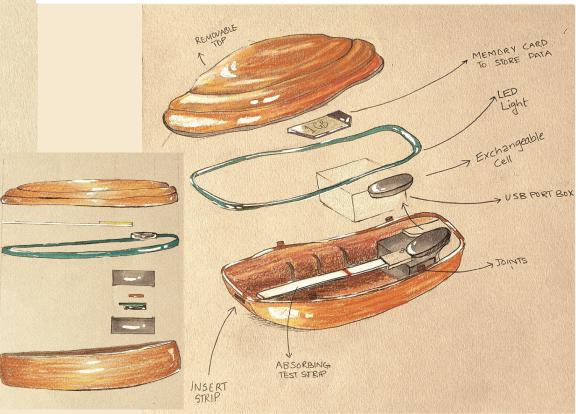

#### REDUCE MATERIAL USAGE **ECO-DESIGN**

components that is; absorbant strip,moisture absorbant, solar battery and LED/recorder/light (that will indicate positive/

#### OPTIMIZED MANUFECTURING

ZIKA TESTER

BY XAHRA 1.01.2019

MOOD BOARD