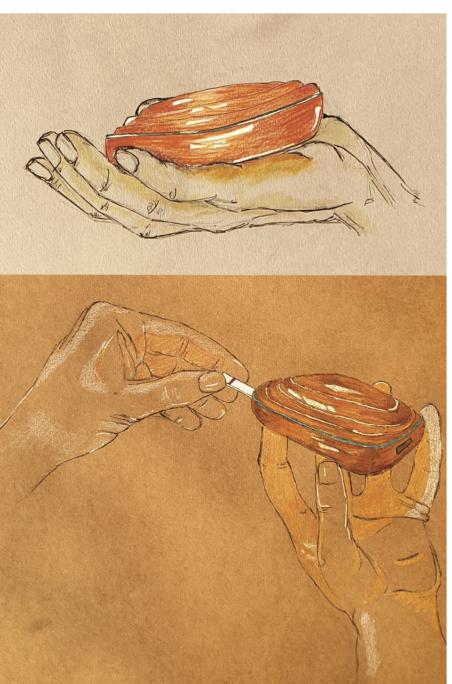

# PORT FO

**DESIGN** 

XAHRA HAFEEZ



## **PRODUCT DESIGN**

An eco friendly design inspired by organic forms. A smart device that will help Zika virus infected and save lives.

#### LiDS **Eco- Friendly** Design

#### **NEW CONCEPT**

#### **OPTIMIZED END-OF-LIFE**

- LOW-IMPACT MATERIALS
  \*Using of Bio-based materials
  \*Locally available; like wood, natural

#### IMPACT DURING USE

#### **EFFICIENT DISTRIBUTION**

#### REDUCE MATERIAL USAGE **ECO-DESIGN**

components that is; absorbant strip,moisture absorbant, solar battery and LED/recorder/light (that will indicate positive/

#### OPTIMIZED MANUFECTURING

ZIKA TESTER







BY XAHRA 1.01.2019



MOOD BOARD



## 3D RENDERS HUMAN SCALING







## EXPLODED PERSPECTIVE VIEWS





Final results







### **RESEARCH**

#### **PRODUCT DESIGN**

MODULAR, SUSTAINABLE DOOR AND FURNITURE DESIGN SYSTEM.







Figure 3-7 Horizontal Joint

















## **PROFESSIONAL** PROJECTS. PRODUCT DESIGN, HANDMADE WITH WOOD BY LOCAL CRAFTSMEN. Hill of a l



WOODEN DOOR EMBEDED WITH INDIGINIOUS CERAMIC TILES.



DAR

HANDPAINTED DOOR WITH ISLAMIC GEOMATRIC PATTERN.

### **PORTFOLIO** COMMUNICATION DESIGN.

LOGO/MARKETING & BROCHURE DESIGN.

Wood carving Subtracting method















DARSAAZ





#### **Visual Brand Assets**



EXCLUSIVE

SOPHISTICATED.



CRAFTSMEN AT

WORK











MINIMALISTIC GOLD REPRESENTING DARSAAZ AND CLASSY. GRANDEUR AND

EMPOWERING NOT TOO MANY PROSPERITY. SKILLED LABOR. FONTS. CLOSE UP OF RAW

WOOD. NOSTALG