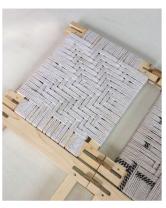

#### REDUCE MATERIAL USAGE **ECO-DESIGN**

components that is; absorbant strip,moisture absorbant, solar battery and LED/recorder/light (that will indicate positive/