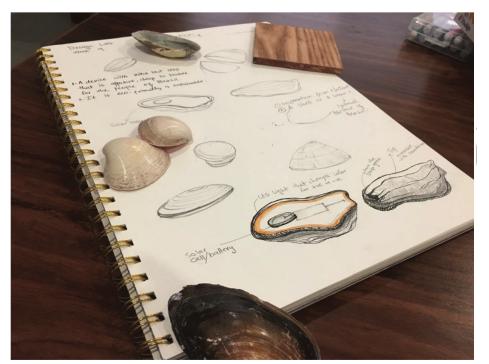

# PORT FO

**DESIGN** 

XAHRA HAFEEZ



## **PRODUCT DESIGN**

An eco friendly design inspired by organic forms. A smart device that will help Zika virus infected and save lives.

#### LiDS **Eco- Friendly** Design

#### **NEW CONCEPT**

#### **OPTIMIZED END-OF-LIFE**

- LOW-IMPACT MATERIALS
  \*Using of Bio-based materials
  \*Locally available; like wood, natural

#### IMPACT DURING USE

#### **EFFICIENT DISTRIBUTION**

#### REDUCE MATERIAL USAGE **ECO-DESIGN**

components that is; absorbant strip,moisture absorbant, solar battery and LED/recorder/light (that will indicate positive/

#### OPTIMIZED MANUFECTURING

ZIKA TESTER







BY XAHRA 1.01.2019



MOOD BOARD



## 3D RENDERS HUMAN SCALING







## EXPLODED PERSPECTIVE VIEWS





Final results







### **RESEARCH**

#### **PRODUCT DESIGN**

MODULAR, SUSTAINABLE DOOR