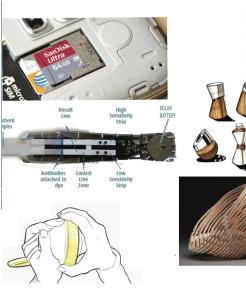

## **PRODUCT DESIGN**

An eco friendly design inspired by organic forms. A smart device that will help Zika virus infected and save lives.

#### REDUCE MATERIAL USAGE **ECO-DESIGN**

components that is; absorbant strip,moisture absorbant, solar battery and LED/recorder/light (that will indicate positive/