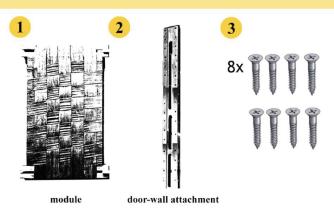

MIX CULTURAL APPROACH THAT MERGES PAST AND PRESENT INTO A MODERN DESIGN.

#### PROCESS



#### **DESIGNING**



Our designers create custom made designs for every project and provide sustainable solutions by keeping in mind the genres and design brief of the user.

#### PICKING WOOD



We offer a wide range of seasoned wood choices; local and imported starting from Wenge, Teak, Mahogany, Cedrus Deodara, Ash & Oak. We also construct with veneer sheets.

#### MANUFACTURING



Each door is designed individually and manufactured with great care. A team of craftsmen manufacture the highest quality prod ucts who have been transferred the skills through generations and dedicated their lives to keep the soul of our region alive.





## BROCHURE DESIGN. INSTRUCTION MANUAL

#### WHAT'S IN THE BOX







#### **INSTRUCTIONS**

#### step 1

Drill the door wall attachment into the door opening. Use the 8 screws in the packet.

#### step 2

Fix the modules onto the wall attachment on one end like shown in the figure.



step 3

Start joining the modules together with the plus shaped center joint.



### PACKAGE DESIGN



# FINISH