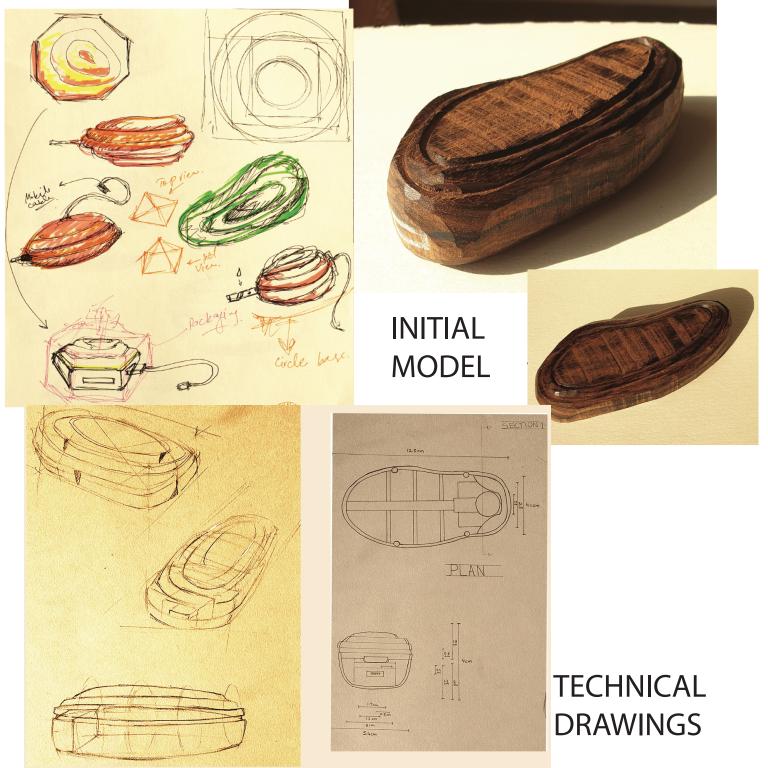

#### REDUCE MATERIAL USAGE **ECO-DESIGN**

components that is; absorbant strip,moisture absorbant, solar battery and LED/recorder/light (that will indicate positive/

#### OPTIMIZED MANUFECTURING

ZIKA TESTER

BY XAHRA 1.01.2019

MOOD BOARD

## 3D RENDERS HUMAN SCALING

## EXPLODED PERSPECTIVE VIEWS

Final results