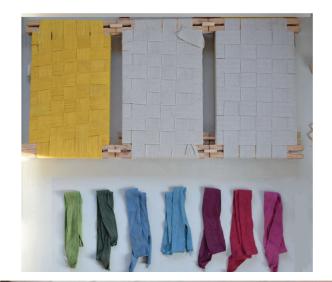

#### REDUCE MATERIAL USAGE **ECO-DESIGN**

components that is; absorbant strip,moisture absorbant, solar battery and LED/recorder/light (that will indicate positive/