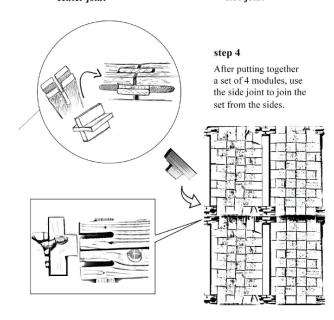

#### **PRODUCT DESIGN**

MODULAR, SUSTAINABLE DOOR AND FURNITURE DESIGN SYSTEM.

Figure 3-7 Horizontal Joint

#### step 2

Fix the modules onto the wall attachment on one end like shown in the figure.

step 3

Start joining the modules together with the plus shaped center joint.