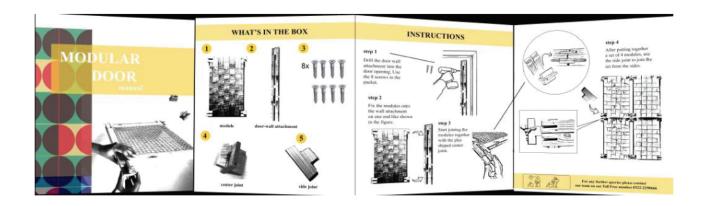

## BROCHURE DESIGN. INSTRUCTION MANUAL

#### WHAT'S IN THE BOX

#### **INSTRUCTIONS**

#### step 1

Drill the door wall attachment into the door opening. Use the 8 screws in the packet.

#### step 2

Fix the modules onto the wall attachment on one end like shown in the figure.

step 3

Start joining the modules together with the plus shaped center joint.