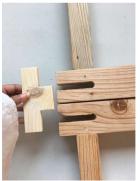

#### **PRODUCT DESIGN**

MODULAR, SUSTAINABLE DOOR AND FURNITURE DESIGN SYSTEM.

Figure 3-7 Horizontal Joint

#### step 2

Fix the modules onto the wall attachment on one end like shown in the figure.

step 3

Start joining the modules together with the plus shaped center joint.