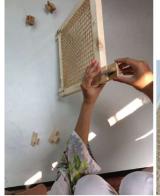

#### step 2

Fix the modules onto the wall attachment on one end like shown in the figure.

step 3

Start joining the modules together with the plus shaped center joint.