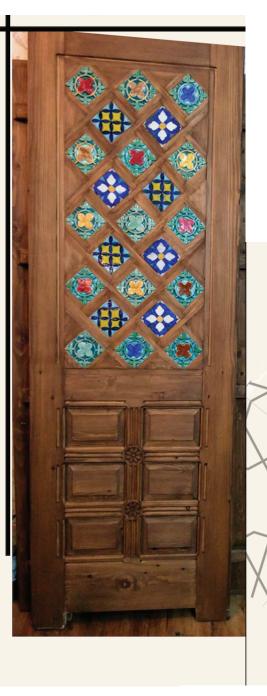

## **PROFESSIONAL** PROJECTS. PRODUCT DESIGN, HANDMADE WITH WOOD BY LOCAL CRAFTSMEN. Hill of a l

WOODEN DOOR EMBEDED WITH INDIGINIOUS CERAMIC TILES.

DAR

HANDPAINTED DOOR WITH ISLAMIC GEOMATRIC PATTERN.