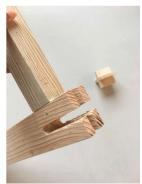

#### **PRODUCT DESIGN**

MODULAR, SUSTAINABLE DOOR AND FURNITURE DESIGN SYSTEM.

Figure 3-7 Horizontal Joint

#### step 2

Fix the modules onto the wall attachment on one end like shown in the figure.

step 3

Start joining the modules together with the plus shaped center joint.